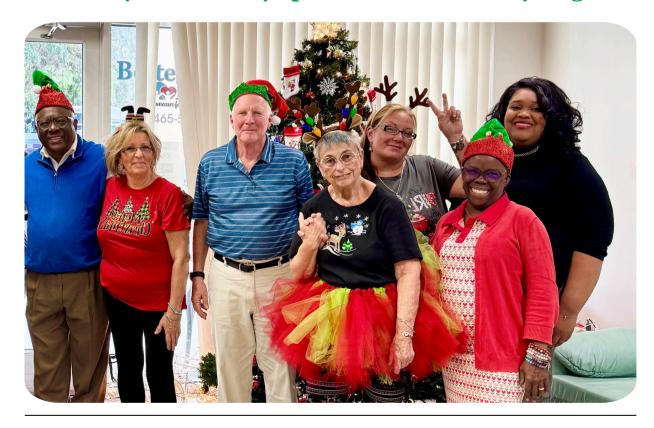

### Celebrating the Season: Client Holiday Party 2024

A heartfelt thank you to our amazing volunteers for making this holiday season truly special for our Holiday Angels!

772-336-8608

Congregate Meal Sites
Adult Day Center
(Transportation)
In Home Care
Social Activities
Meals on Wheels
Case Management

#### Community Kindness in Action: Spreading Holiday Cheer to Seniors in Need

The spirit of giving was alive and well as the annual Holiday Angels Gift Drive, organized by Better Life Homecare, brought joy to clients of the Council on Aging of St. Lucie (COASL). Thanks to the generosity and teamwork of community members and partners, seniors in need received thoughtful gifts and critical support.

COASL Meals on Wheels drivers played a key role by delivering these gifts directly to recipients, ensuring that the holiday cheer reached those unable to leave their homes. In addition to addressing holiday gift needs, this year's drive also tackled the growing challenge of food insecurity among seniors. Through collective efforts, \$1,740 worth of gift cards was donated, and an impressive \$5,623 was raised through sponsorships to provide additional support.