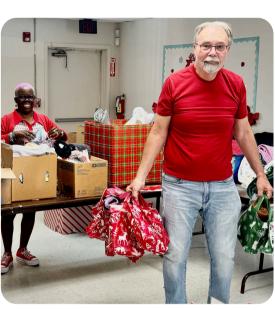

#### Community Kindness in Action: Spreading Holiday Cheer to Seniors in Need

The spirit of giving was alive and well as the annual Holiday Angels Gift Drive, organized by Better Life Homecare, brought joy to clients of the Council on Aging of St. Lucie (COASL). Thanks to the generosity and teamwork of community members and partners, seniors in need received thoughtful gifts and critical support.

COASL Meals on Wheels drivers played a key role by delivering these gifts directly to recipients, ensuring that the holiday cheer reached those unable to leave their homes. In addition to addressing holiday gift needs, this year's drive also tackled the growing challenge of food insecurity among seniors. Through collective efforts, \$1,740 worth of gift cards was donated, and an impressive \$5,623 was raised through sponsorships to provide additional support.